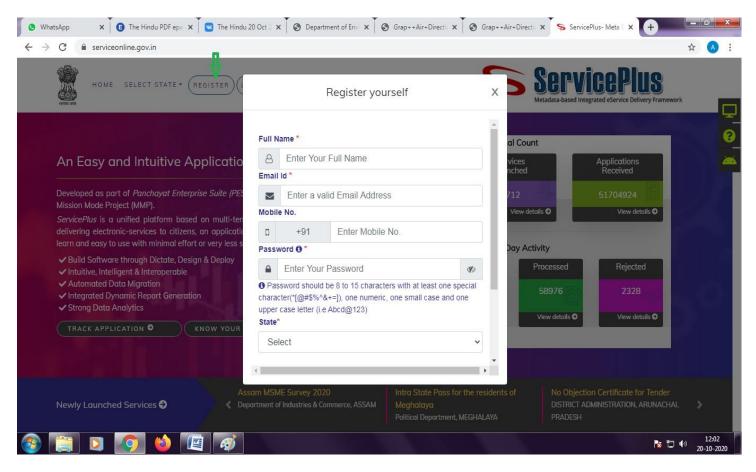

|                       |                               |                                                       |   |
| Police Clearance Certificate Newly Launched Services                                                                                                                                                                                                                            | CHAL                  |                               |                                                       |   |

#### Step -1 Register yourself



#### Step-2 login with the credential generated during registration



#### Step-3 select apply for services



#### Step-4 Select grant to eco club school/college of Delhi

| S WhatsApp X B The Hir                                         | idu PDF eps x 🛛 🥶 The Hindu 20 Oct 🛛 x T 🚱 Department of Env x T 🚱 Grap++Air+Directi x T 🚱 Grap++Air+Directi x T 🛸 ServicePlus-Prod 🛛 x 🕇 |
|----------------------------------------------------------------|-------------------------------------------------------------------------------------------------------------------------------------------|
| $\leftrightarrow$ $\rightarrow$ C $\square$ serviceonline.gov. | in/beneficiaryPrimaryServiceList.do                                                                                                       |
| S