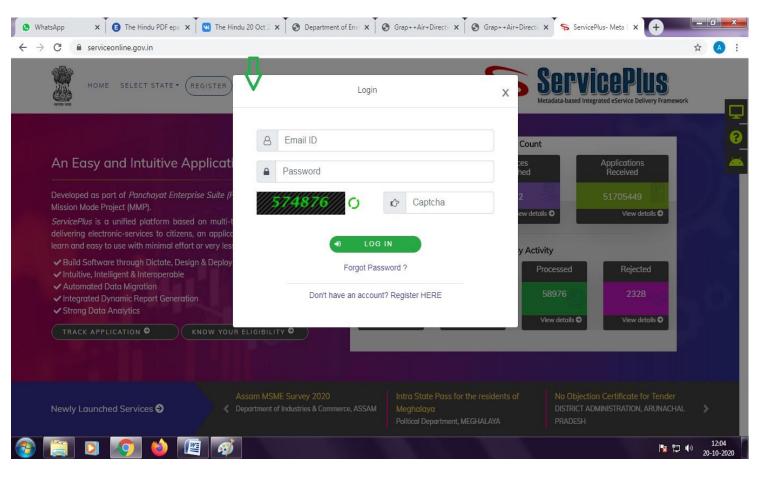

|                       |                               |                                                       |   |
| Police Clearance Certificate Newly Launched Services                                                                                                                                                                                                                            | CHAL                  |                               |                                                       |   |

#### Step -1 Register yourself



#### Step-2 login with the credential generated during registration



#### Step-3 select apply for services



#### Step-4 Select grant to eco club school/college of Delhi

| S WhatsApp X B The Hir                                         | idu PDF eps x 🛛 🥶 The Hindu 20 Oct 🛛 x T 🚱 Department of Env x T 🚱 Grap++Air+Directi x T 🚱 Grap++Air+Directi x T 🛸 ServicePlus-Prod 🛛 x 🕇 |
|----------------------------------------------------------------|-------------------------------------------------------------------------------------------------------------------------------------------|
| $\leftrightarrow$ $\rightarrow$ C $\square$ serviceonline.gov. | in/beneficiaryPrimaryServiceList.do                                                                                                       |
| Servic<br>Metadata-based Integrated                            | BLAN Se